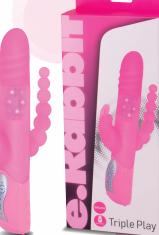

#### **Triple** Play • 24 pcs per outer Fully waterproof • 7 controlled vibration intensity programs • 3 spinning beads functions • Made of Silicone and ABS

**Plastic Material** • USB cord included • Charging lead-time: 120 min

#### C0120R4EPGBX