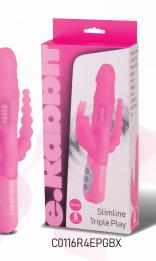

### Slimine Triple Play

• 36 pcs per outer Fully waterproof 7 controlled vibration intensity programs 3 spinning beads functions Made of Silicone and ABS **Plastic Material** USB cord included Charging lead-time: 120 min

C0123TREPGBX