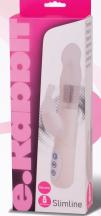

# Slimine

 36 pcs per outer Fully waterproof 7 controlled vibration intensity programs • 3 spinning beads functions Made of Silicone and ABS **Plastic Material** • USB cord included Charging lead-time: 120 min