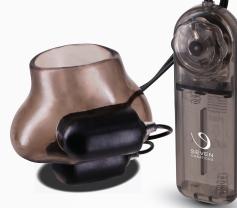

## **Dual Power Ball Play Sleeve**

24 pcs per inner / 72 pcs per outer

• Fully waterproof • Multi speed functions • Made of TPE and ABS plastic material • Battery case for 2 AA batteries (Not included)

**Dual Power** Ball Play Sleeve