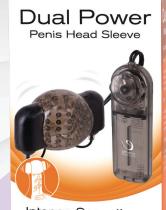

Dual Power Penis Head Sleeve

 Multi speed functions
Made of TPE and ABS plastic material Battery case for 2 AA batteries (Not included)

24 pcs per inner / 72 pcs per outer Fully waterproof

Intense Sensations 15-126SMK-BX

Intense Sensations

15-127SMK-BX