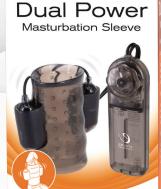

## Dual Power Masturbation Sleeve

24 pcs per inner / 72 pcs per outer • Fully waterproof

 Multi speed functions Made of TPE and ABS plastic material Battery case for 2 AA batteries (Not included)

Intense Sensations

15-124SMK-BX